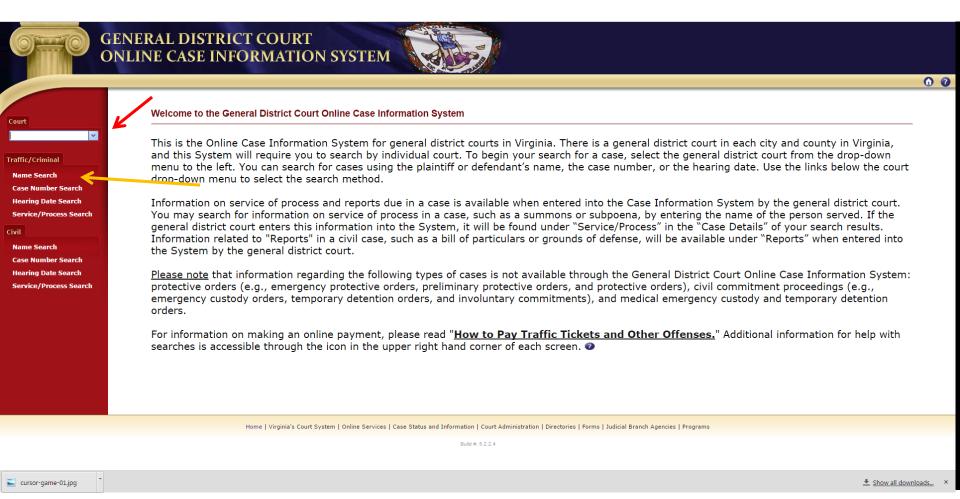

# On "Welcome to the General District Court Online Case Information System" page:

Select correct Court from dropdown list (refer to your Summons to determine the correct Court).

Once you have selected the correct court, select "Name Search" option from left column.